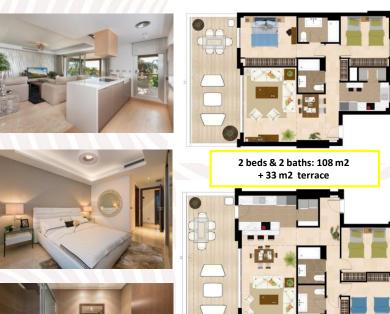

Show Home open from Monday to Saturday from 10 am to 6 pm. Call now to book your appointment.

3 beds & 2 baths: 122,6m2 + 31 m2 terrace