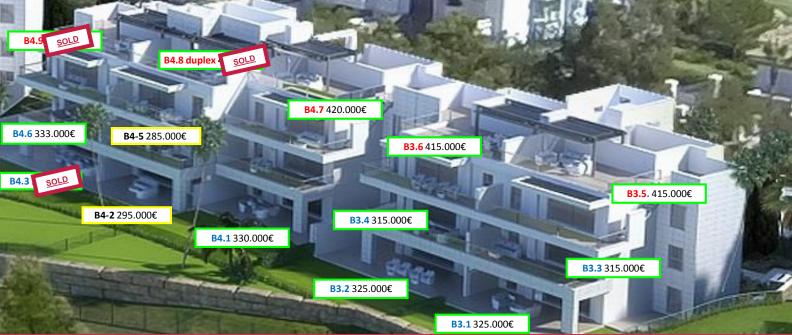

Note: Prices do not include VAT. Also, notary costs, taxes and registering of the deeds represent a further cost of about 3% of the price. Prices and availavility could change, this document and the price list are for information purposes only. Official documents in the Sales Office. 3rd phase on sale!
Prices from 285.000 €

## Scheduled delivery date: September 2017

- New release! 3<sup>nd</sup> phase of 15 apartments of 2 and 3 beds and 2 baths.
  - ✓ Reservation deposit: 6.000€ +VAT
  - ✓ 20% of the price at exchange of contracts
  - ✓ 10% after six months.
  - Rest of the price on legal completion. All payments guaranteed.
- Garage parking and storeroom included in the price
- Prices stated do not include VAT, notary costs, taxes or register. Prices and availability may change. This document and price list are for information purposes only.
- ✓ Official Price list and documents of the development available in the Sales Office. Show home, open daily