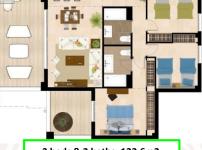

Show Home open from Monday to Saturday from 10 am to 6 pm. Call now to book your appointment.

3 beds & 2 baths: 122,6m2 + 31 m2 terrace