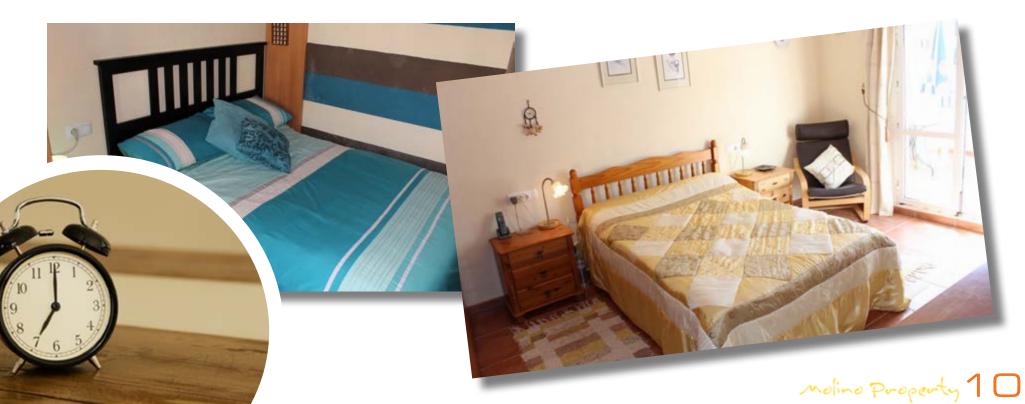

✓ Property type: semi-detached villa

✓ **Bedrooms:** 3

✓ Bathrooms: 2 (+ separate toilet)

✓ Size: 158 m² villa (of which 30 m² are terraces)

✓ **Garden/plot size:** 177 m<sup>2</sup>

✓ Outside space: garden and terraces