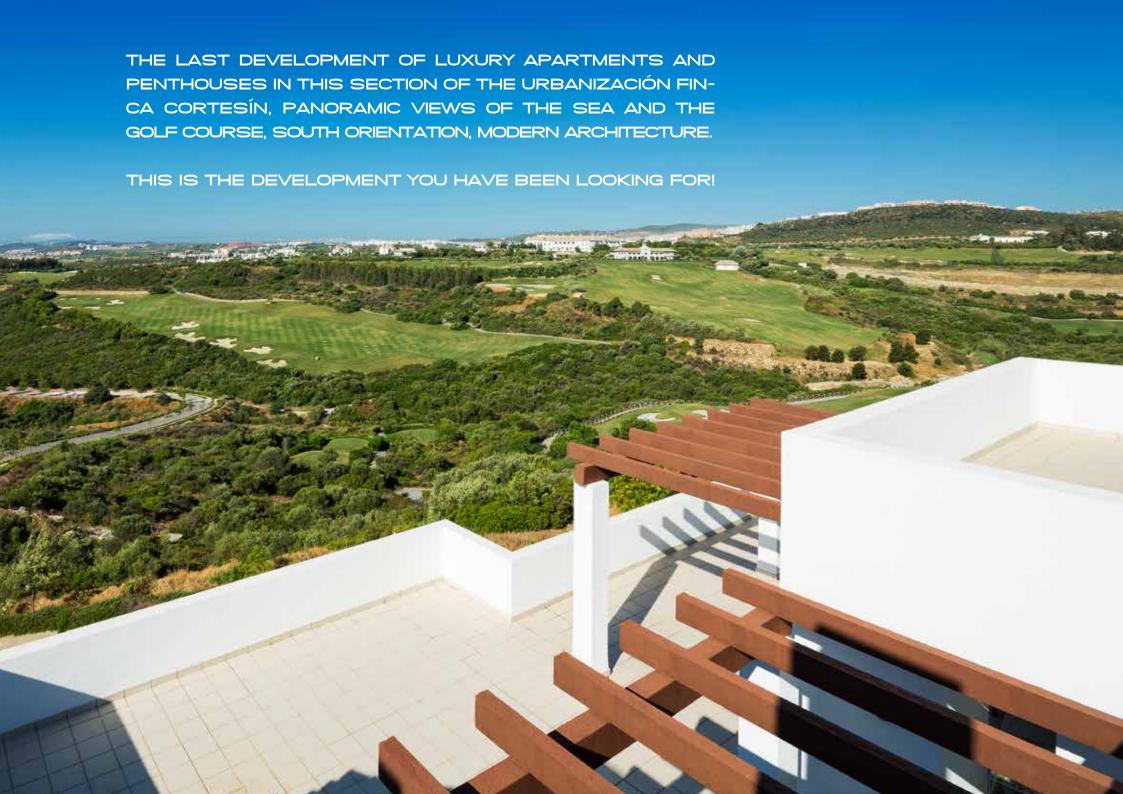

You have it easy, come for a visit and we can guarantee that you will be captivated.

But for now, we will tell you all about it! This new development features 2 and 3 bedroom apartments and 3 bedroom penthouses at URBANIZACIÓN FINCA CORTESÍN, with a total of 45 properties, built in two stages.

### NO EXCEPTIONS! ALL APARTMENTS HAVE A SOUTH ORIENTATION, SEA AND GOLF VIEWS.

LARGE TERRACES FROM 41 TO 175 M2 AND SOLARIUMS OF UP TO 150 M2.

Low-density construction, exclusivity, quality and modern architecture in a natural setting with spectacular beauty are some of the main features of LAS TERRAZAS DE CORTESIN.