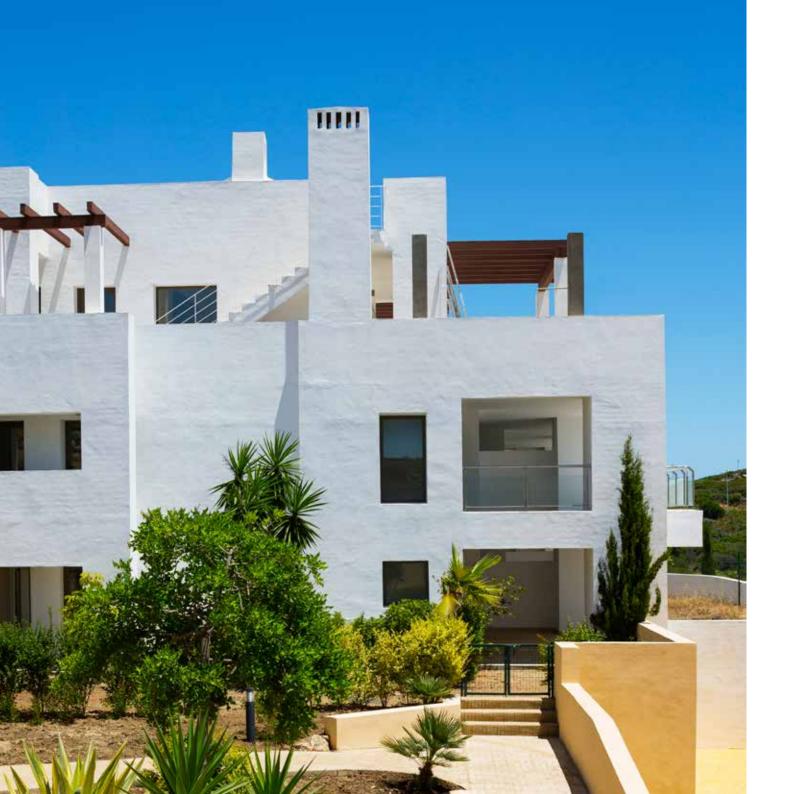

### NO EXCEPTIONS! ALL APARTMENTS HAVE A SOUTH ORIENTATION, SEA AND GOLF VIEWS.

LARGE TERRACES FROM 41 TO 175 M2 AND SOLARIUMS OF UP TO 150 M2.

Low-density construction, exclusivity, quality and modern architecture in a natural setting with spectacular beauty are some of the main features of LAS TERRAZAS DE CORTESIN.

#### SPACIOUS, BOTH INSIDE...

... AND ESPECIALLY OUTSIDE.

2 BEDROOMS APARTMENTS, with built areas from 116 to 141 m2, and terraces from 41 to 54 m2.

The ground floor apartments come with backyards from 18 to 20 m2, and gardens from 20 and 125 m2.