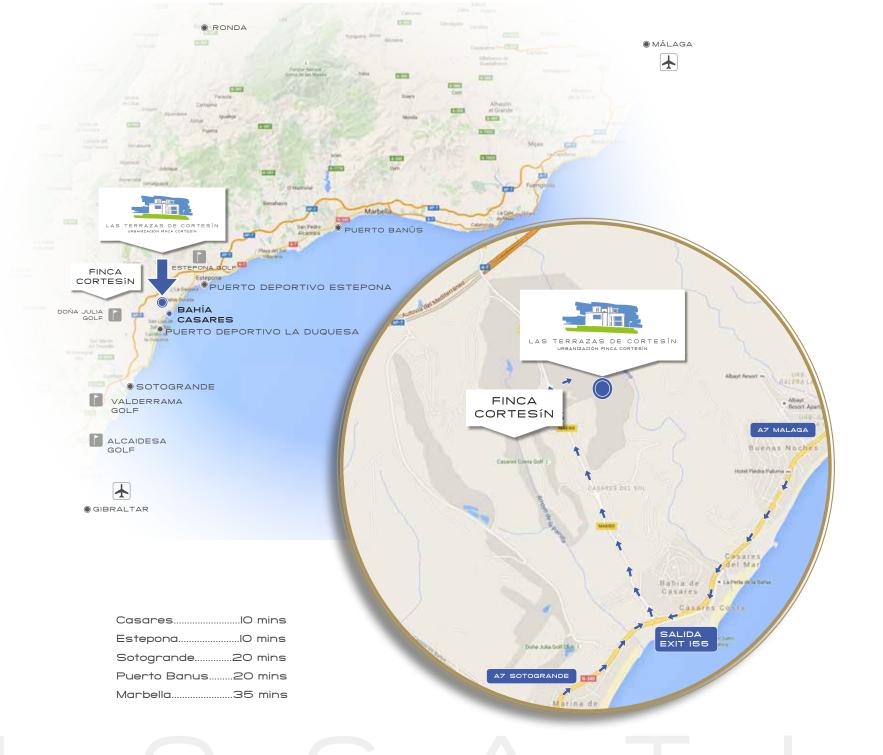

## BETWEEN MARBELLA AND SOTOGRANDE, ON THE MOST EXCLUSIVE STRETCH OF THE COSTA DEL SOL. JUST I KM FROM THE BEACH AND SET WITHIN THE URBANIZACIÓN FINCA CORTESÍN.

The immediate neighbourhood has a wide and varied selection of beaches, restaurants, bars, shopping centres, the marinas in Estepona and Sotogrande, as well as the Port of La Duquesa in Manilva and, if you like golf, Golf Finca Cortesin, Casares Golf, Doña Julia is less than two minutes away, Estepona Golf and even the mythical Valderrama and Sotogrande.

Easy access and good motorway links to the international airports of Malaga and Gibraltar.

The development is located in the well-known and prestigious URBANIZACIÓN FINCA CORTESÍN, a benchmark in urban development, tourism, the hotel industry, golf and, of course, residential estates, making this one of the best gated communities in southern Europe.