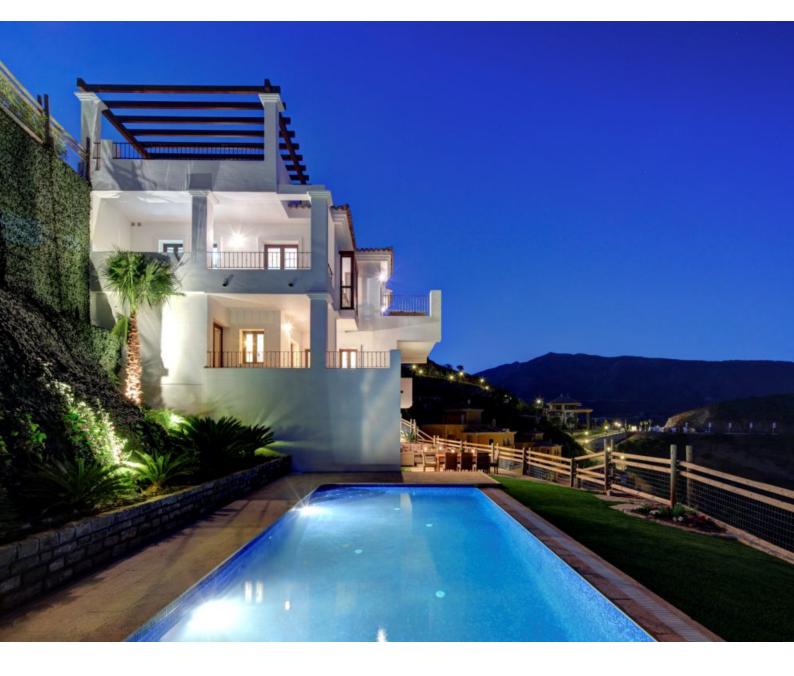

These luxury rustic contemporary villas have been re-conceptualised and upgraded to the highest specifications - offering all the amenities that one could wish for.

- Low density private urbanisation comprised of only 36 detached villas and 4 townhouses
- Spacious interiors with options ranging up to 757 square meters!
- Private gated estate with 24 hour onsite security
- Large individual swimming pools with infinity options
- Lush garden areas with decking and covered terraces

## Modern, spacious interiors

Benahavis Hills country club

- Grand en-suite bathrooms in every bedroom; underfloor heating
- Large basement areas offering a blank canvas of options
- Fully fitted Gunni & Trentino designer kitchens with all appliances
- 7 Individual property layouts, with options to suit all requirements

# Stunning views & elegant design

Benahavis Hills country club