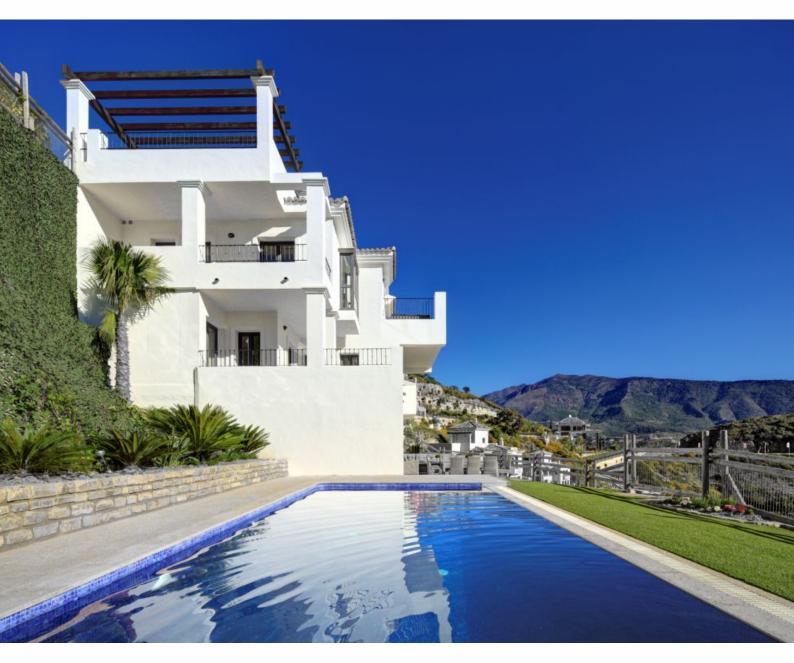

### Exquisite individual homes

Tucked away in the folds of the Sierra Bermeja mountains, Benahavís Hills benefits from expansive panoramic views across the Mediterranean coastline from Marbella to Gibraltar. Located just 7 kilometres inland from the glamorous coastal hotspots of Puerto Banús and Marbella, for a more Andalucian experience the acclaimed restaurants and entertainment venues offered by Benahavís Village are literally on your doorstep.

These luxury rustic contemporary villas have been re-conceptualised and upgraded to the highest specifications - offering all the amenities that one could wish for.

- Low density private urbanisation comprised of only 36 detached villas and 4 townhouses
- Spacious interiors with options ranging up to 757 square meters!
- Private gated estate with 24 hour onsite security
- Large individual swimming pools with infinity options
- Lush garden areas with decking and covered terraces

# Stunning views & elegant design

Benahavis Hills country club