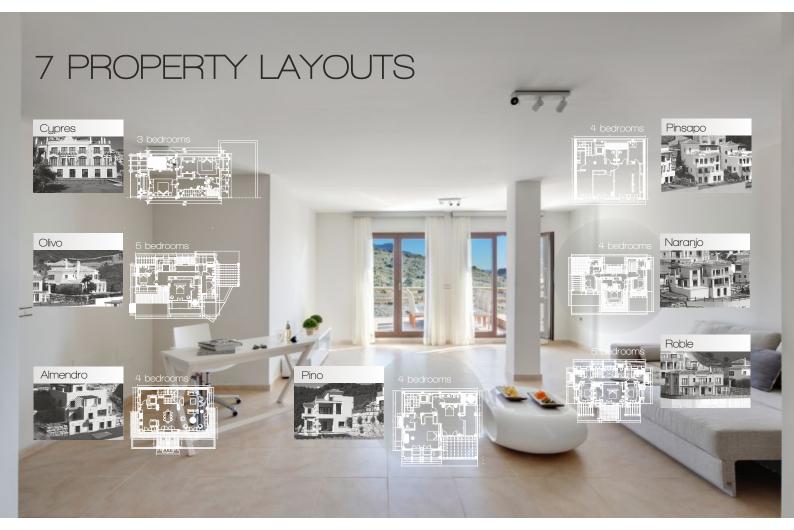

## Modern, spacious interiors

Benahavis Hills country club

- Grand en-suite bathrooms in every bedroom; underfloor heating
- Large basement areas offering a blank canvas of options
- Fully fitted Gunni & Trentino designer kitchens with all appliances
- 7 Individual property layouts, with options to suit all requirements