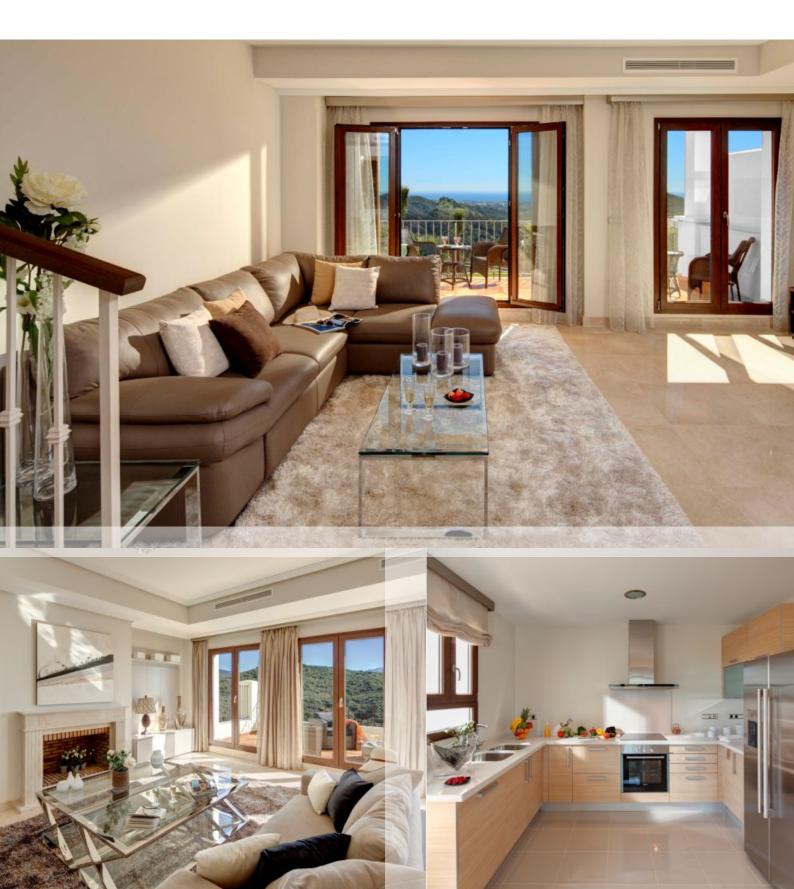

## Modern, spacious interiors

Benahavis Hills country club

- Grand en-suite bathrooms in every bedroom; underfloor heating
- Large basement areas offering a blank canvas of options
- Fully fitted Gunni & Trentino designer kitchens with all appliances
- 7 Individual property layouts, with options to suit all requirements

# Stunning views & elegant design

Benahavis Hills country club