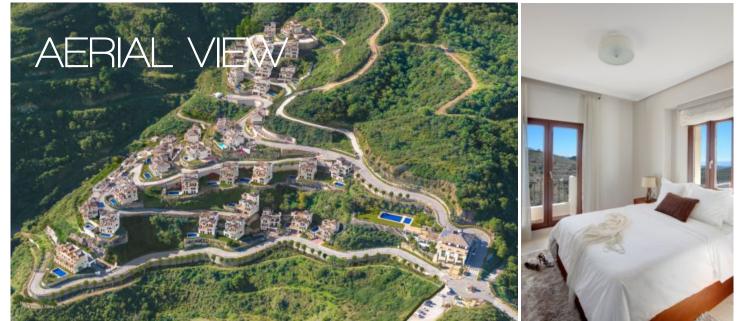

### exclusive villas private residential estate

Benahavis Hills Country club

A getaway that's not miles away

Located in a privileged position with spectacular views across the Mediterranean coastline. Benahavís Hills is only a stone's throw away from the historic Andalucian village of Benahavís and close to the glamorous locations of Marbella and Puerto Banús.

### Exquisite individual homes

Tucked away in the folds of the Sierra Bermeja mountains, Benahavís Hills benefits from expansive panoramic views across the Mediterranean coastline from Marbella to Gibraltar. Located just 7 kilometres inland from the glamorous coastal hotspots of Puerto Banús and Marbella, for a more Andalucian experience the acclaimed restaurants and entertainment venues offered by Benahavís Village are literally on your doorstep.

These luxury rustic contemporary villas have been re-conceptualised and upgraded to the highest specifications - offering all the amenities that one could wish for.

- Low density private urbanisation comprised of only 36 detached villas and 4 townhouses
- Spacious interiors with options ranging up to 757 square meters!
- Private gated estate with 24 hour onsite security
- Large individual swimming pools with infinity options
- Lush garden areas with decking and covered terraces

## Modern, spacious interiors

Benahavis Hills country club

- Grand en-suite bathrooms in every bedroom; underfloor heating
- Large basement areas offering a blank canvas of options
- Fully fitted Gunni & Trentino designer kitchens with all appliances
- 7 Individual property layouts, with options to suit all requirements