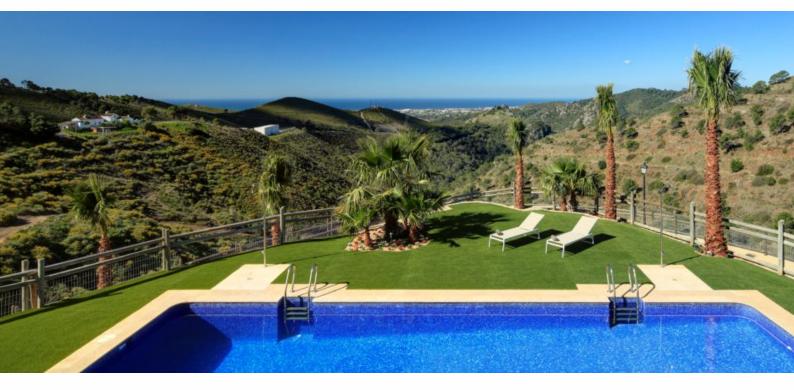

### Exquisite individual homes

Tucked away in the folds of the Sierra Bermeja mountains, Benahavís Hills benefits from expansive panoramic views across the Mediterranean coastline from Marbella to Gibraltar. Located just 7 kilometres inland from the glamorous coastal hotspots of Puerto Banús and Marbella, for a more Andalucian experience the acclaimed restaurants and entertainment venues offered by Benahavís Village are literally on your doorstep.

These luxury rustic contemporary villas have been re-conceptualised and upgraded to the highest specifications - offering all the amenities that one could wish for.

- Low density private urbanisation comprised of only 36 detached villas and 4 townhouses
- Spacious interiors with options ranging up to 757 square meters!
- Private gated estate with 24 hour onsite security
- Large individual swimming pools with infinity options
- Lush garden areas with decking and covered terraces

# Stunning views & elegant design

Benahavis Hills country club