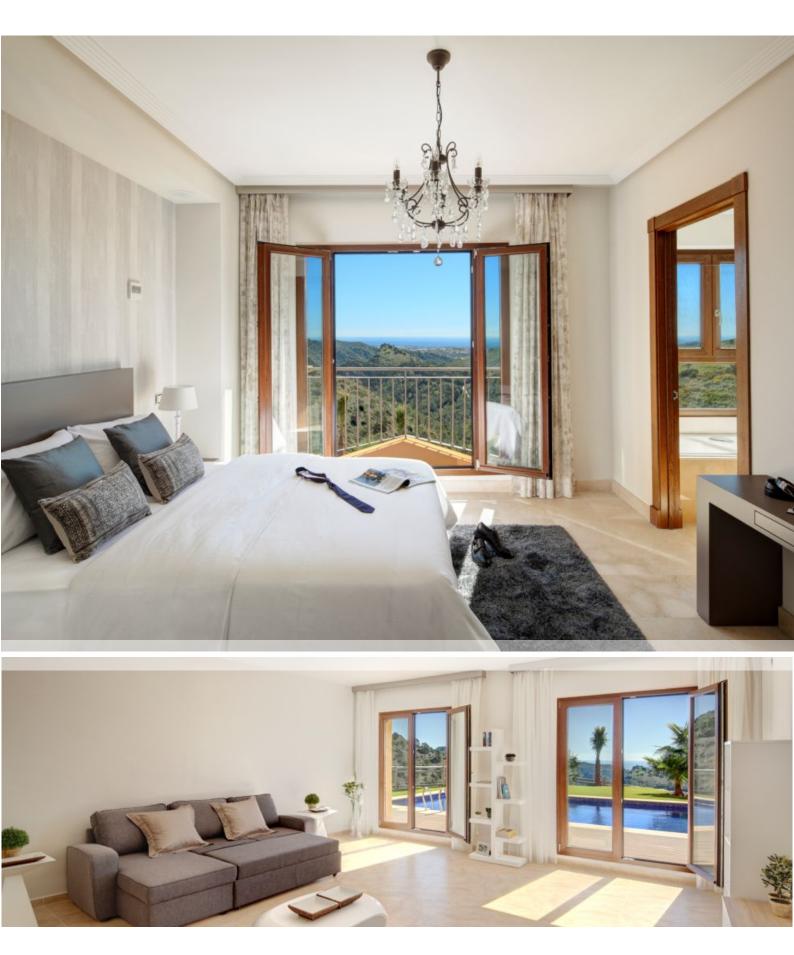

## Modern, spacious interiors

Benahavis Hills country club

- Grand en-suite bathrooms in every bedroom; underfloor heating
- Large basement areas offering a blank canvas of options
- Fully fitted Gunni & Trentino designer kitchens with all appliances
- 7 Individual property layouts, with options to suit all requirements

# Stunning views & elegant design

Benahavis Hills country club