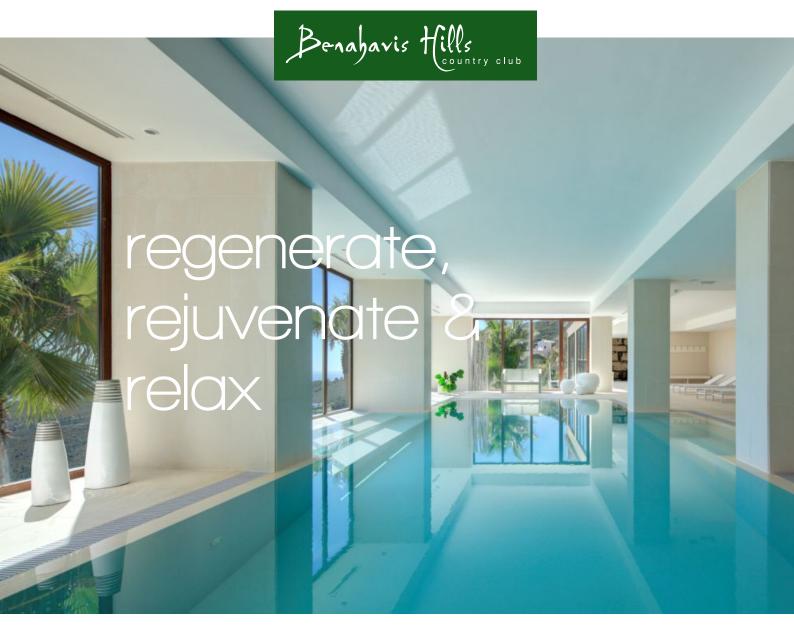

# WELLNESS

This private gated community offers security and safety as well as onsite concierge services.

Life here revolves around the many ways to stay active, outdoors and indoors and to be at one with nature!

Benahavís Hills Wellness Centre will help you achieve your specific fitness or performance goals, while our elite staff will motivate and inspire you as much as the surroundings do. Our Wellness Centre features complete Cybex cardio and weight-training equipment, heated indoor pools, jacuzzi, steam and sauna; an outdoor pool with stunning views and cabanas where you can not only soak in the magnificent vistas but relax as our expert massage therapists pamper your body.