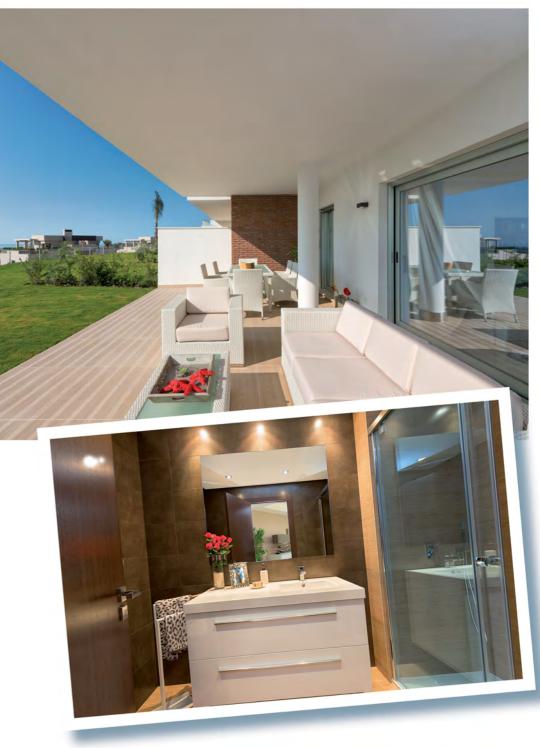

## Development

Large terraces overlooking the golf and the sea

**Miraval** combines modern architecture with traditional Mediterranean style. The development has 60 spacious 2 and 3 bedroom front line golf apartments with sea and valley views and a perfect orientation to the south, south-east and south-west. The properties offer an open-plan distribution, with wide and spacious terraces. The first phase consists of 27 apartments with a variety of expansive views. The development will have 2 communal pools, and underground parking with store room for every property.

# Finishes

Luxury qualities in your home

**Miraval** is noted for its luxurious finishes. Cream marble floors, top of the range large sliding terrace doors, bathrooms with a large shower and luxury fittings, plus dark wood interior doors.

#### WALL TILES

- Main bathroom: Combination of Saloni porcelain tiles.
- Second bathroom: Combination of Saloni porcelain tiles.
- Kitchen in 2 bedroom apartments: Saloni large format porcelain tiles on the wall of breakfast bar.

#### **KITCHEN and BATHROOMS**

- High quality bathroom fittings Jacob Delafon brand, WC bath 2 Ideal Standard (Large format shower in both bathrooms.).
- Modern design taps in bathrooms, and kitchen, TRES brand.
- Mirrors installed in both bathrooms.
- In the 3 bedroom type, the kitchen is integrated in the living area and furnished with low and hanging cupboards in mink colour, with an island cupboard with breakfast bar included. White compact resin worktops.
- In the 2 bedroom type, Independent kitchen through glass sliding door. Kitchen furnished with low and hanging cupboards and white compact resin worktop.
- Kitchen equipped with: Fridge, electric oven, Vitro ceramic hob, dishwasher, Extractor fan and stainless steel sink.