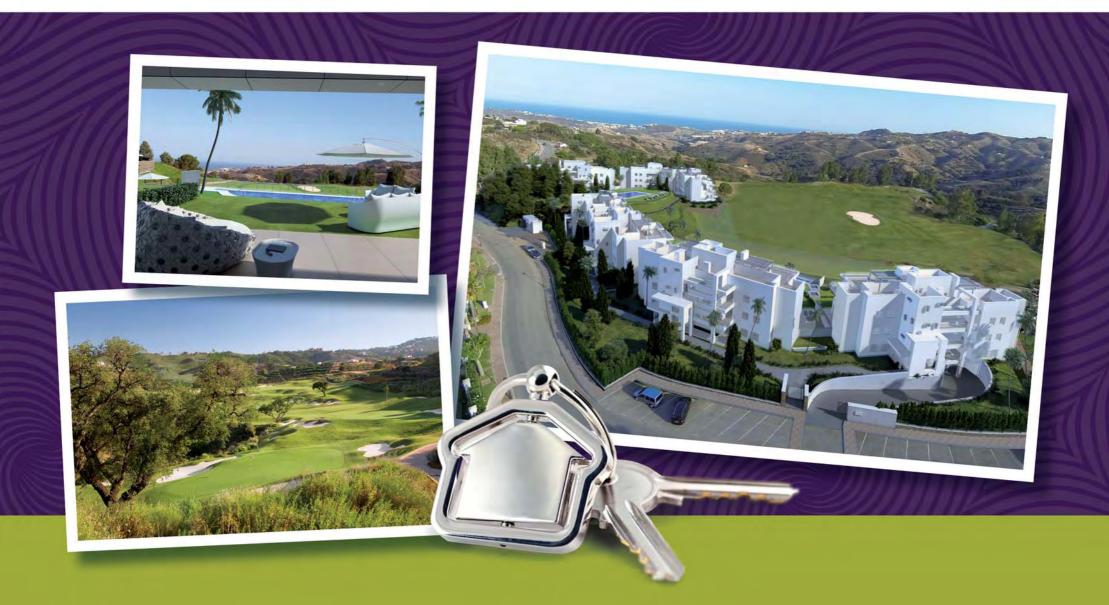

## Discover the area

La Cala Resort, Mijas **Miraval** is a new complex situated in **La Cala Resort** in Mijas Valley: an exclusive golf and leisure complex, with three golf courses of 18 holes, hotel and spa 4 star and 24 hour security.

#### Miraval is located in front of La Cala Golf Academy,

surrounded by the executive 6-hole training course, only 900 m south of the Club House and 4\* Hotel and Spa. Only 10 minutes' drive south you will find the best beaches on the Costa del Sol, between Fuengirola and La Cala de Mijas. Just 20 minutes' to the west you will find Marbella and the lively port of Puerto Banus. Malaga airport is just 30 minutes to the east, along the A7 (N-340).

## Development

Large terraces overlooking the golf and the sea

**Miraval** combines modern architecture with traditional Mediterranean style. The development has 60 spacious 2 and 3 bedroom front line golf apartments with sea and valley views and a perfect orientation to the south, south-east and south-west. The properties offer an open-plan distribution, with wide and spacious terraces. The first phase consists of 27 apartments with a variety of expansive views. The development will have 2 communal pools, and underground parking with store room for every property.