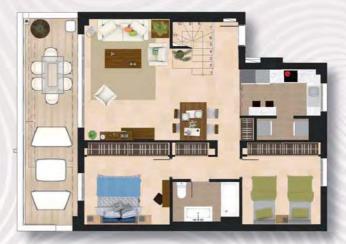

#### **APARTMENT 3 BEDS**

|       |       |   | APARTMENT 3 B      | EDS                   |
|-------|-------|---|--------------------|-----------------------|
| - 898 |       | * | Living Area        | 97,96 m²              |
| T     | 100 4 |   | Built Area         | 105,30 m²             |
|       | TT A  |   | Built Area Terrace | 30,70 m <sup>2</sup>  |
|       |       |   | Communal Area      | 17,32 m²              |
|       |       |   | Total Area         | 153,32 m <sup>2</sup> |
|       | 4     |   |                    |                       |