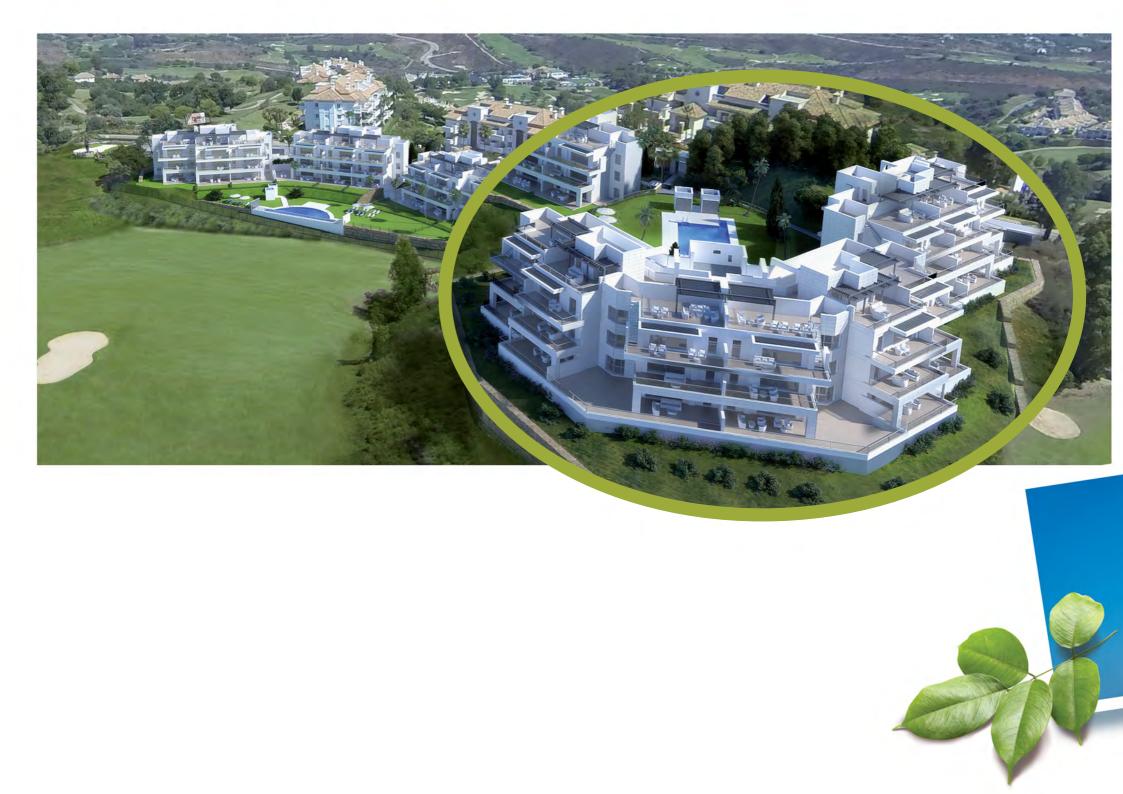

## Development

Large terraces overlooking the golf and the sea

**Miraval** combines modern architecture with traditional Mediterranean style. The development has 60 spacious 2 and 3 bedroom front line golf apartments with sea and valley views and a perfect orientation to the south, south-east and south-west. The properties offer an open-plan distribution, with wide and spacious terraces. The first phase consists of 27 apartments with a variety of expansive views. The development will have 2 communal pools, and underground parking with store room for every property.