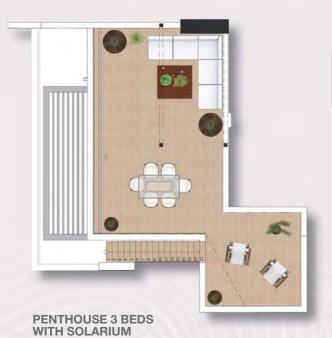

WITH SOLARIUMLiving Area98,51 m²Built Area106,10 m²Built Area Terrace98,05 m²Communal Area17,45 m²Total Area221,60 m²

| DUPLEX 3 BEDS<br>WITH SOLARIUM |                       |  |  |
|--------------------------------|-----------------------|--|--|
| Living Area                    | 109,73 m <sup>2</sup> |  |  |
| Built Area                     | 125,05 m <sup>2</sup> |  |  |
| Built Area Terrace             | 77,35 m²              |  |  |
| Communal Area                  | 20,57 m²              |  |  |
| Total Area                     | 222,97 m <sup>2</sup> |  |  |

DUPLEX 3 BEDS WITH SOLARIUM

These layouts are intended for illustration purposes only. The contents do not constitute a contract, part of a contract or a warranty.