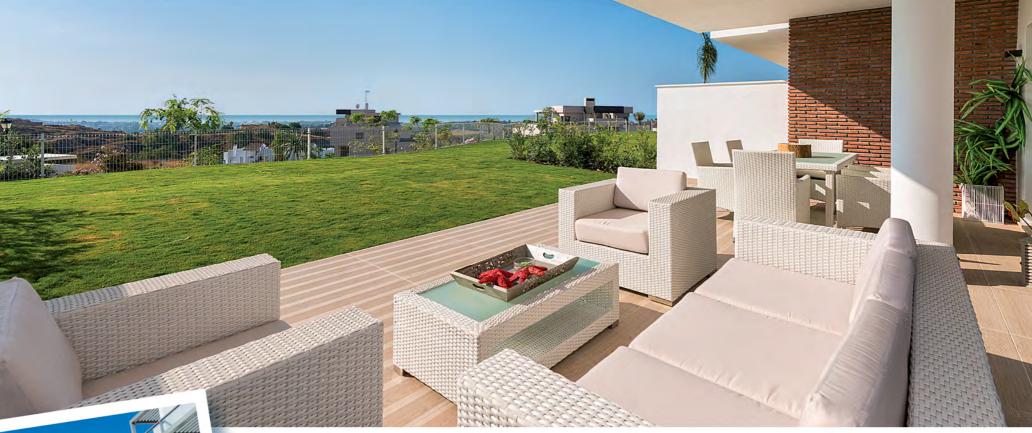

## Development

Large terraces overlooking the golf and the sea

**Miraval** combines modern architecture with traditional Mediterranean style. The development has 60 spacious 2 and 3 bedroom front line golf apartments with sea and valley views and a perfect orientation to the south, south-east and south-west. The properties offer an open-plan distribution, with wide and spacious terraces. The first phase consists of 27 apartments with a variety of expansive views. The development will have 2 communal pools, and underground parking with store room for every property.

### Homes A Luxury home concept

We have created a new concept of housing, based on a good use of space, creating a lounge opening onto the terrace and integrating the open plan kitchen within the design of the living room, to get maximum use out of space and light. Built under the new European standards of construction that provide maximum insulation between units, thermal insulation, automatic indoor air regeneration and the use of solar panels for hot water generation.