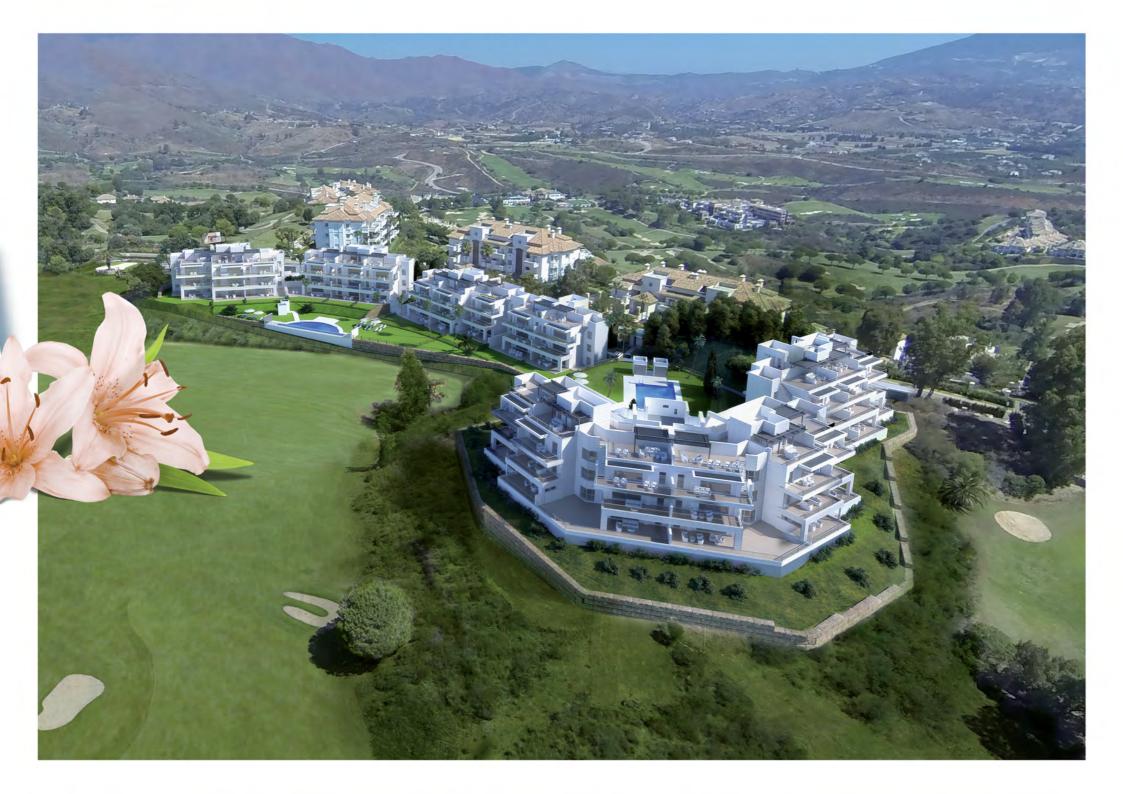

## Discover the area

La Cala Resort, Mijas **Miraval** is a new complex situated in **La Cala Resort** in Mijas Valley: an exclusive golf and leisure complex, with three golf courses of 18 holes, hotel and spa 4 star and 24 hour security.

## Development

Large terraces overlooking the golf and the sea

**Miraval** combines modern architecture with traditional Mediterranean style. The development has 60 spacious 2 and 3 bedroom front line golf apartments with sea and valley views and a perfect orientation to the south, south-east and south-west. The properties offer an open-plan distribution, with wide and spacious terraces. The first phase consists of 27 apartments with a variety of expansive views. The development will have 2 communal pools, and underground parking with store room for every property.