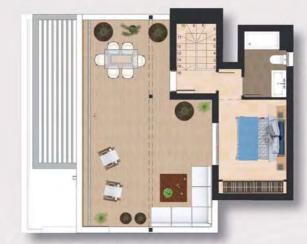

#### **APARTMENT 3 BEDS**

|       |       |   | APARTMENT 3 B      | EDS                   |
|-------|-------|---|--------------------|-----------------------|
| - 898 |       | * | Living Area        | 97,96 m²              |
| T     | 100 4 |   | Built Area         | 105,30 m²             |
|       | TT A  |   | Built Area Terrace | 30,70 m <sup>2</sup>  |
|       |       |   | Communal Area      | 17,32 m²              |
|       |       |   | Total Area         | 153,32 m <sup>2</sup> |
|       | 4     |   |                    |                       |