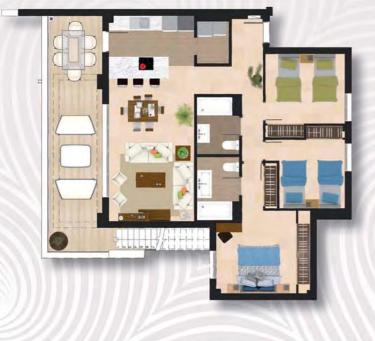

|   |                    |                       |



WITH SOLARIUMLiving Area98,51 m²Built Area106,10 m²Built Area Terrace98,05 m²Communal Area17,45 m²Total Area221,60 m²



| DUPLEX 3 BEDS<br>WITH SOLARIUM |                       |  |  |
|--------------------------------|-----------------------|--|--|
| Living Area                    | 109,73 m <sup>2</sup> |  |  |
| Built Area                     | 125,05 m <sup>2</sup> |  |  |
| Built Area Terrace             | 77,35 m²              |  |  |
| Communal Area                  | 20,57 m²              |  |  |
| Total Area                     | 222,97 m <sup>2</sup> |  |  |

DUPLEX 3 BEDS WITH SOLARIUM



These layouts are intended for illustration purposes only. The contents do not constitute a contract, part of a contract or a warranty.













# Finishes

Luxury qualities in your home

**Miraval** is noted for its luxurious finishes. Cream marble floors, top of the range large sliding terrace doors, bathrooms with a large shower and luxury fittings, plus dark wood interior doors.

Air conditioning installed. Kitchen furnishings and resin countertop according to the latest decorating trends.

#### QUALITIES' SPECIFICATIONS

#### C.T.E.

Properties adapted to the New Technical Code of Edification (According to European Standards of Edification)

#### STRUCTURE, WALLS and SURFACE

- Reinforced concrete slabs and pillars.
- Partition walls: Double brick, rock wool and plaster render (insulation and sound proofing system between homes).
- Interior walls: Ceramic brick and plaster render.
- Plaster false ceilings in living