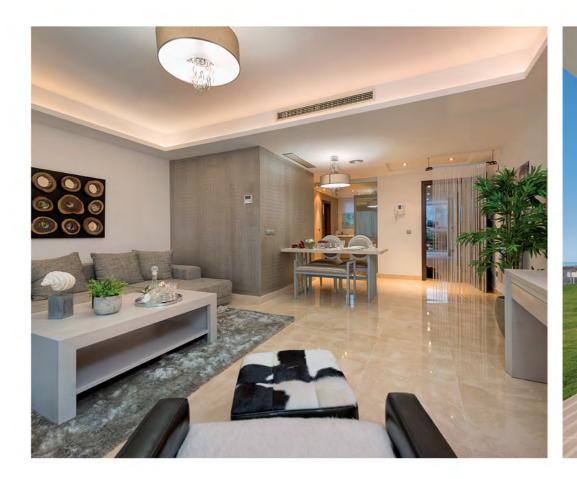

### Homes A Luxury home concept

We have created a new concept of housing, based on a good use of space, creating a lounge opening onto the terrace and integrating the open plan kitchen within the design of the living room, to get maximum use out of space and light. Built under the new European standards of construction that provide maximum insulation between units, thermal insulation, automatic indoor air regeneration and the use of solar panels for hot water generation.

# Finishes

Luxury qualities in your home

**Miraval** is noted for its luxurious finishes. Cream marble floors, top of the range large sliding terrace doors, bathrooms with a large shower and luxury fittings, plus dark wood interior doors.

Air conditioning installed. Kitchen furnishings and resin countertop according to the latest decorating trends.