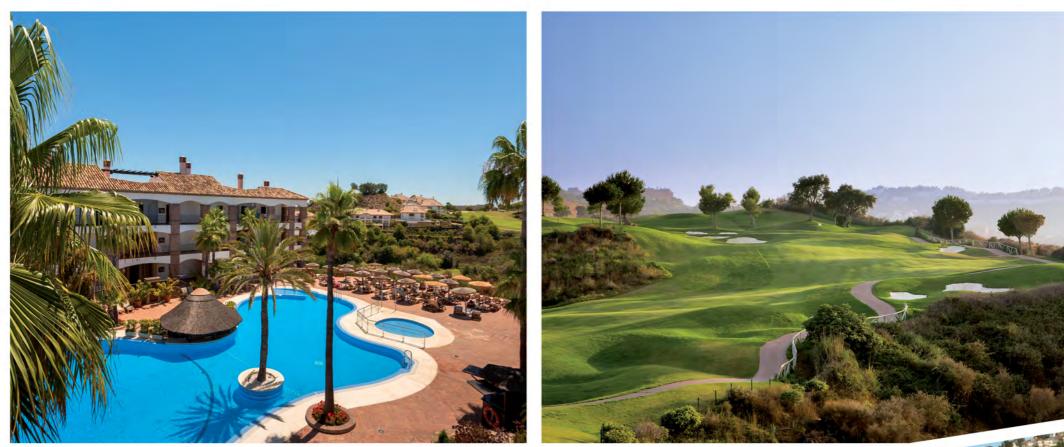

# Golf

La Cala Resort: 3 excellent 18-hole golf courses

**La Cala Resort** is an exclusive complex, with three 18-hole golf courses (Campo America, Campo Asia and Campo Europa), designed by Cabell Robinson and opened in 1989.

The variety of fairways, surrounded by mountains and countryside, offer challenges for golfers of all levels.

The facilities include a Mediterranean style clubhouse with restaurant/cafeteria, tennis and squash courts, football pitch, 4 star hotel and exclusive spa. For more information about the resort, visit www.lacala.com.