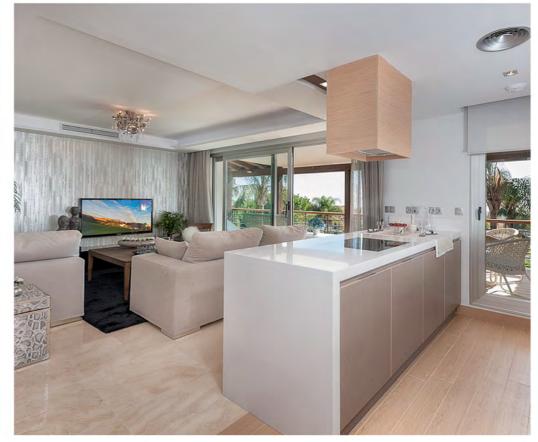

## Development

Large terraces overlooking the golf and the sea

**Miraval** combines modern architecture with traditional Mediterranean style. The development has 60 spacious 2 and 3 bedroom front line golf apartments with sea and valley views and a perfect orientation to the south, south-east and south-west. The properties offer an open-plan distribution, with wide and spacious terraces. The first phase consists of 27 apartments with a variety of expansive views. The development will have 2 communal pools, and underground parking with store room for every property.

### Homes A Luxury home concept

We have created a new concept of housing, based on a good use of space, creating a lounge opening onto the terrace and integrating the open plan kitchen within the design of the living room, to get maximum use out of space and light. Built under the new European standards of construction that provide maximum insulation between units, thermal insulation, automatic indoor air regeneration and the use of solar panels for hot water generation.

#### **KITCHEN and BATHROOMS**

- High quality bathroom fittings Jacob Delafon brand, WC bath 2 Ideal Standard (Large format shower in both bathrooms.).
- Modern design taps in bathrooms, and kitchen, TRES brand.
- Mirrors installed in both bathrooms.
- In the 3 bedroom type, the kitchen is integrated in the living area and furnished with low and hanging cupboards in mink colour, with an island cupboard with breakfast bar included. White compact resin worktops.
- In the 2 bedroom type, Independent kitchen through glass sliding door. Kitchen furnished with low and hanging cupboards and white compact resin worktop.
- Kitchen equipped with: Fridge, electric oven, Vitro ceramic hob, dishwasher, Extractor fan and stainless steel sink.