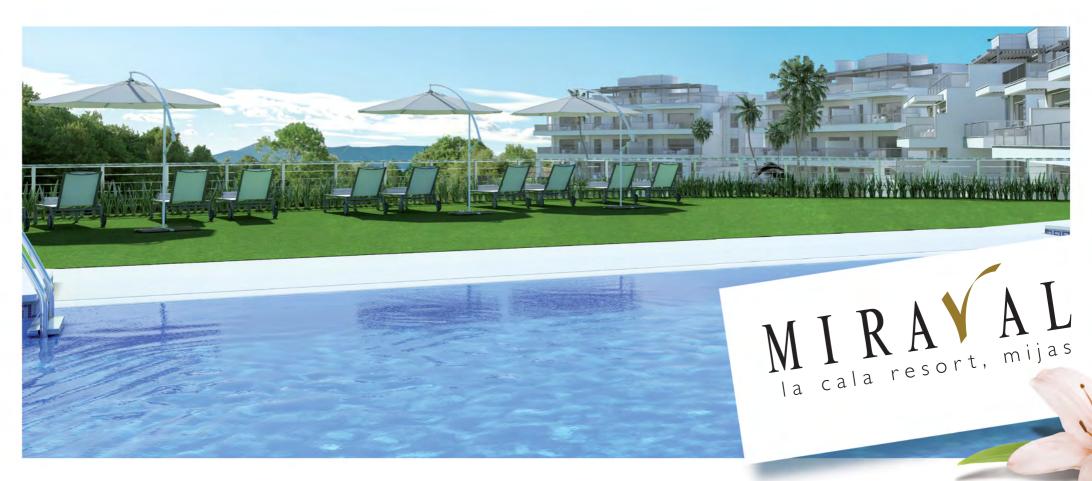

## Development

Large terraces overlooking the golf and the sea

**Miraval** combines modern architecture with traditional Mediterranean style. The development has 60 spacious 2 and 3 bedroom front line golf apartments with sea and valley views and a perfect orientation to the south, south-east and south-west. The properties offer an open-plan distribution, with wide and spacious terraces. The first phase consists of 27 apartments with a variety of expansive views. The development will have 2 communal pools, and underground parking with store room for every property.

#### **OTHER EQUIPMENT**

- Gated community with pedestrian and car access.
- Pedestrian access controlled by video porter.
- Motorised garage door with remote control.
- Lift for 6 people in each building from the garage to the top apartments.
- Large communal pool with solarium area and communal gardens.
- Private parking space and store room included in the price of the apartment.