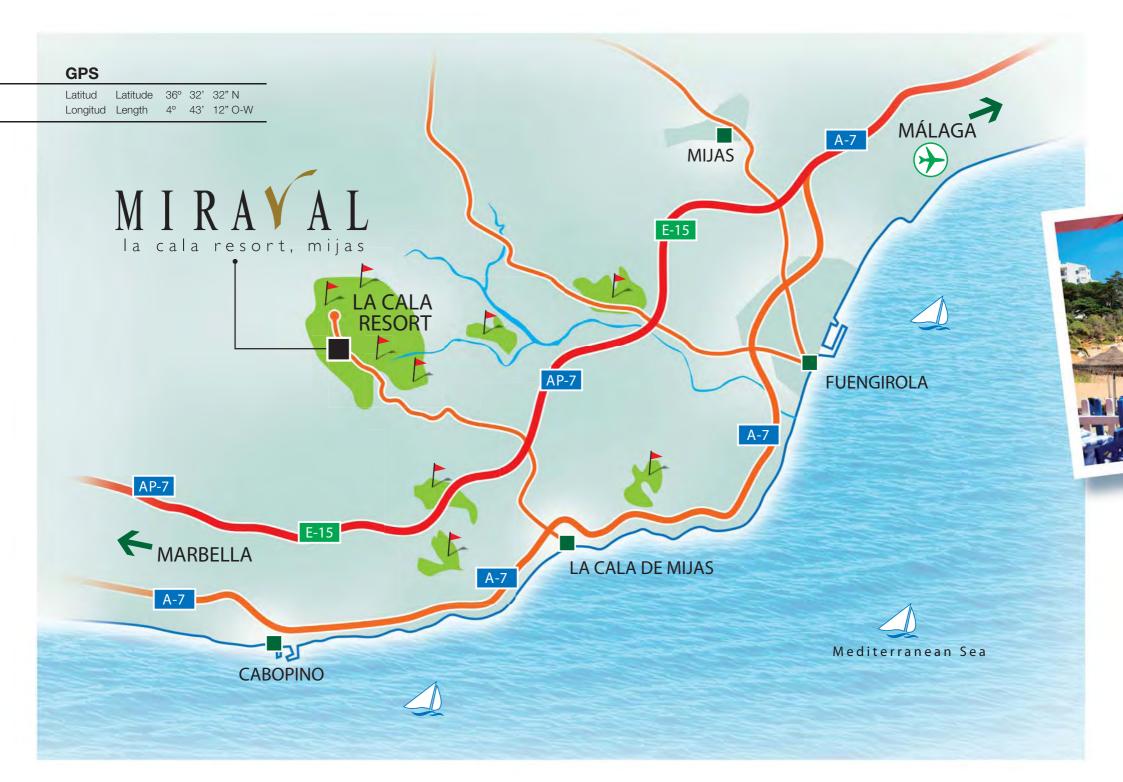

### Location

La Cala de Mijas, sea and golf between Marbella and Fuengirola

#### Miraval is located in front of La Cala Golf Academy,

surrounded by the executive 6-hole training course, only 900 m south of the Club House and 4\* Hotel and Spa. Only 10 minutes' drive south you will find the best beaches on the Costa del Sol, between Fuengirola and La Cala de Mijas. Just 20 minutes' to the west you will find Marbella and the lively port of Puerto Banus. Malaga airport is just 30 minutes to the east, along the A7 (N-340).